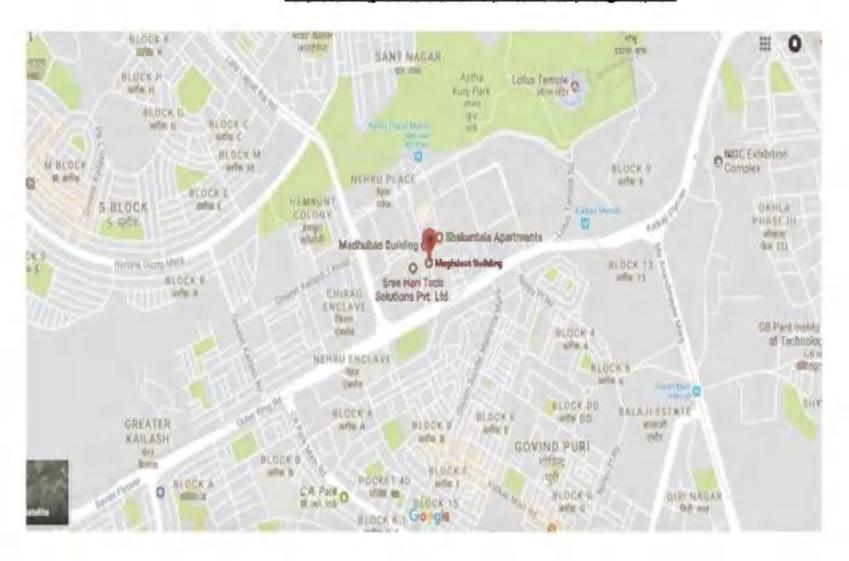

|     |         |

| Signed this on      |                               |
|---------------------|-------------------------------|
| Signature of member | Signature of Proxy holder (s) |
|                     | Affix<br>Revenue              |
|                     | Revente                       |
|                     | Stamp                         |

# Notes:

- The Proxy form must be deposited at the registered office of the Company not less than 4 hours before the time fixed for holding the aforesaid meeting.
- 2. Please affix Rs. 1.00 revenue stamp on this form and the member should sign across the stamp.

(Formerly known as Zomato Media Private Limited)

Registered Address: GF-12A, 94 Meghdoot, Nehru Place, New Delhi - 110019, India



# Route Map to Annual General Meeting Venue



# ZOMATO PRIVATE LIMITED

(Formerly known as Zomato Media Private Limited)

Registered Address: GF-12A, 94 Meghdoot, Nehru Place, New Delhi - 110019, India



# BOARD'S REPORT OF ZOMATO PRIVATE LIMITED FORMERLY KNOWN AS ZOMATO MEDIA PRIVATE LIMITED ("COMPANY") FOR THE FINANCIAL YEAR 2019-20

#### The Members,

Your directors take pleasure in presenting the  $10^{th}$  Annual Report along with the audited standalone and consolidated financial statements for the financial year ended on March 31, 2020.

# FINANCIAL REVIEW ON THE BASIS OF STANDALONE AND CONSOLIDATED FINANCIAL STATEMENTS

The highlights of your Company's financial results on a standalone and consolidated basis for the financial year ended on March 31, 2020 are as follows:

| For the financial year ended on March 31, 2020 (₹ M